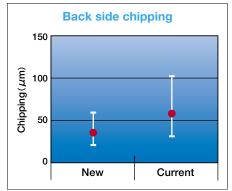

## **■Glass cutting process**

For glass processing, the R07 series BB100 bond achieves less chipping than current blades for both the front side and backside.

Workpiece : Glass 0.4 mmt

R07-SDC600-BB100-75 Blade : New