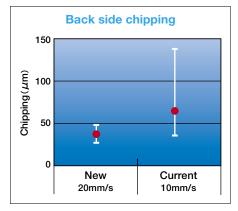

## **■Glass cutting process**

For glass processing, the R07 series BB100 bond achieves less chipping than current blades for both the front side and backside.

Workpiece : Glass 0.4 mmt

R07-SDC600-BB100-75 Blade : New