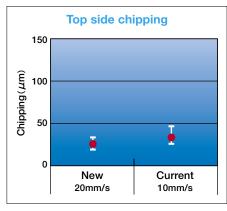

## **■Glass cutting process**

For glass processing, the R07 series BB100 bond achieves less chipping than current blades for both the front side and backside.

Workpiece : Glass 0.4 mmt

R07-SDC600-BB100-75 Blade : New