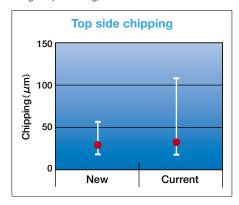

## **■Glass cutting process**

For glass processing, the R07 series BB100 bond achieves less chipping than current blades for both the front side and backside.

Workpiece : Glass 0.4 mmt

R07-SDC600-BB100-75 Blade : New