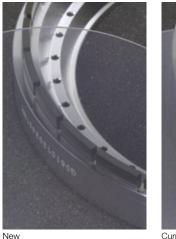

#### A high grade finished surface is obtainable compared to current wheels.

The grinding wheel can be clearly seen as shown below on the side of the glass that has been ground with the BR385.

#### Roughness

A high grade finished surface is obtainable compared to current wheels.

Workpiece : 6-inch diameter borosilicate glass