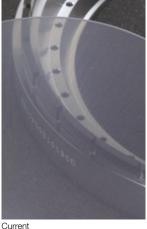

#### A high grade finished surface is obtainable compared to current wheels.

The grinding wheel can be clearly seen as shown below on the side of the glass that has been ground with the BR385.