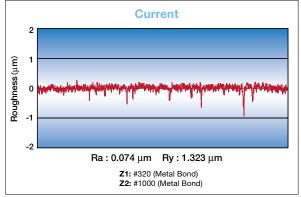

#### **Experimental Data**

#### Roughness

A high grade finished surface is obtainable compared to current wheels.

Workpiece : 6-inch diameter borosilicate glass