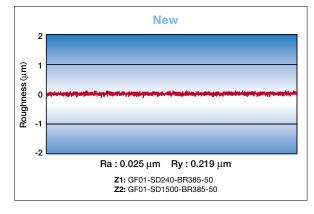

#### **Experimental Data**

#### Roughness

A high grade finished surface is obtainable compared to current wheels.

Workpiece : 6-inch diameter borosilicate glass