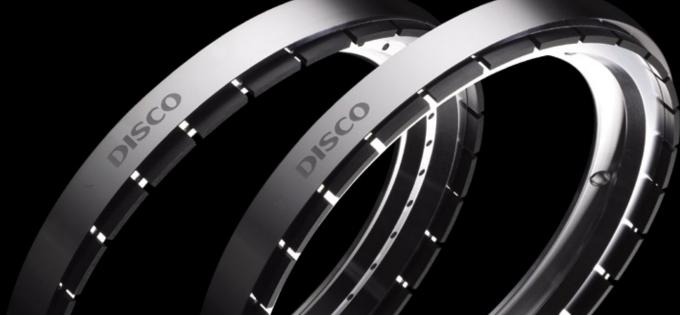

# **NEW Grinding Wheels** GF01series BR385

# Grinding wheels that realize high grade glass grinding

### The BR385 bond realizes quality glass grinding by employing a newly developed resin bond.

A bond specifically designed to grind glass has been added to Disco's grinding wheel line-up.

By employing the BR385 bond for rough and finish grinding, it is possible to carry out high grade grinding of fine surfaces. It also realizes continuous stable grinding since intermediate dressing is not necessary.