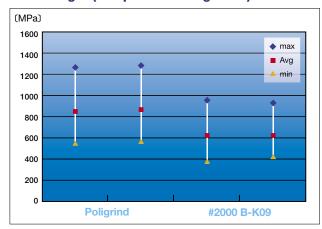

#### **Comparative Data with Previous Wheels**

Compared to previous wheels, Poligrind-with its ultra-fine grit and newly developed bond-helps improve die strength, reduce surface roughness, and improve overall process quality.

#### Die strength (ball point breakage test)

Workpiece: 8" silicon mirror wafer Z2 removal amount: 35 um Final thickness: 200 µm