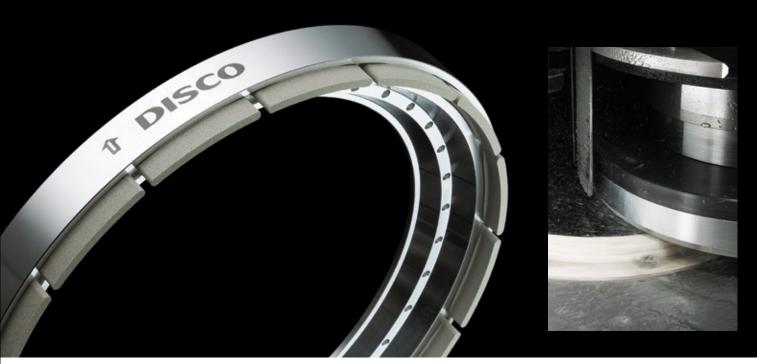

# Poligrind offers a new dimension in ultra-high-quality grinding.

Poligrind, the latest addition to Disco's lineup of precision grinding wheels, is designed to be used on the second spindle of precision in-feed grinders. Without any change in processes or addition of equipment, Poligrind helps improve post-grinding surface roughness, die strength, and overall process quality.

#### **Specifications PW-005 Wheel Size** Tooth Thickness **Tooth Width**

Note: Due to ongoing research and development, product specification is subject to change without notice.