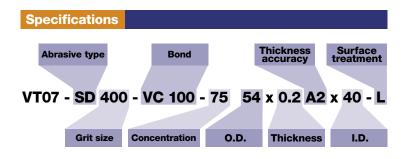

curacy for high-load processing by using the high rigidity and high cut ability of the vitrified bond. As a result, this realizes quality processing for difficult to cut materials such as silicon nitride.

- Realizes thin blades with a vitrified bond
- Able to process with a high degree of straightness and dimensional accuracy for high-load processing
- Realizes high-grade processing of hardened ceramic





ISO 9001 No.

REGISTERED ORGANIZATION No. F892 - ISO 14001



High-load deep-groove processing, which could only be realized with multi-step cutting, can now be processed in one pass.

 Workpiece
 : Silicon Nitride

 Cutting depth : 2.6 mm

 Groove width : 0.25 mm

 Feed speed
 : 2 mm/s

 Blade
 : VT07-SD400-VC100-75

#### Applications

Silicon nitride, silicon carbide, crystal, etc.



## **NEW Vitrified Bond Blades /T07**SERIES



#### **Experimental Data**

### Deep-groove processing

The current blade bends during deep-groove processing. The VT07 series can achieve highly straight processing results for deep-groove processing.





Workpiece : Silicon nitride : New VT07-SD400-VC100-75 Blade Current NBC-ZB1120 : 0.25 mm Kerf

New (Speed:2 mm/s, Depth:2.6 mm)

#### Crystal processing

The VT07 series has the potential to process hard materials at a higher quality and speed than the current blade.



New: VT07 5 mm/s (1pass)



Current : Resin 3 mm/s (2pass)

|                               | Workpiece | : Crystal 1.2 1mmt    |
|-------------------------------|-----------|-----------------------|
|                               | Blade     | : VT07-SD400-VC100-75 |
|