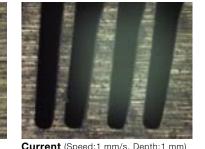

#### **Experimental Data**

### Deep-groove processing

The current blade bends during deep-groove processing. The VT07 series can achieve highly straight processing results for deep-groove processing.

Workpiece : Silicon nitride : New VT07-SD400-VC100-75 Blade Current NBC-ZB1120 : 0.25 mm Kerf

New (Speed:2 mm/s, Depth:2.6 mm)