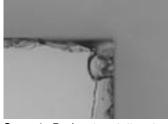

### Deep-groove processing

The current blade bends during deep-groove processing. The VT07 series can achieve highly straight processing results for deep-groove processing.

Workpiece : Silicon nitride : New VT07-SD400-VC100-75 Blade Current NBC-ZB1120 : 0.25 mm Kerf

New (Speed:2 mm/s, Depth:2.6 mm)