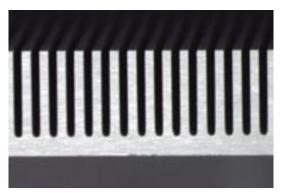

#### **Experimental Data**

### Deep-groove processing

The current blade bends during deep-groove processing. The VT07 series can achieve highly straight processing results for deep-groove processing.

Workpiece : Silicon nitride : New VT07-SD400-VC100-75 Blade Current NBC-ZB1120 : 0.25 mm Kerf

New (Speed:2 mm/s, Depth:2.6 mm)