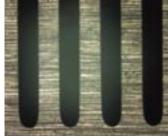

#### **Experimental Data**

### Deep-groove processing

The current blade bends during deep-groove processing. The VT07 series can achieve highly straight processing results for deep-groove processing.

Workpiece : Silicon nitride : New VT07-SD400-VC100-75 Blade Current NBC-ZB1120 : 0.25 mm Kerf

New (Speed:2 mm/s, Depth:2.6 mm)