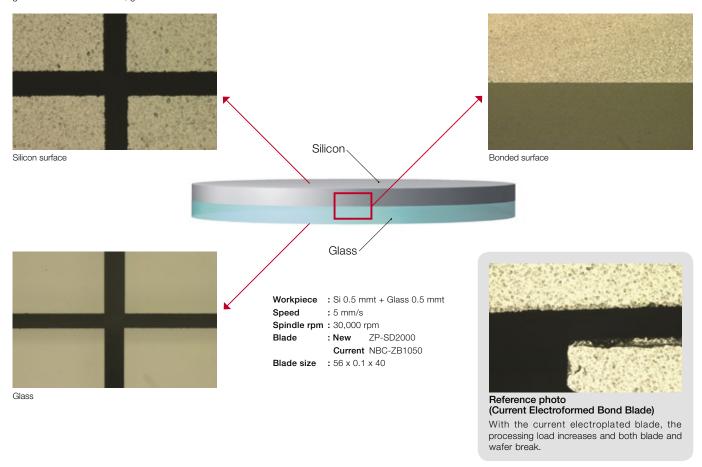

### **Experimental Data**

The ZP07 series can process laminated wafers (Silicon + glass) in one pass and can achieve highgrade results on the Silicon, glass and bonded surfaces.