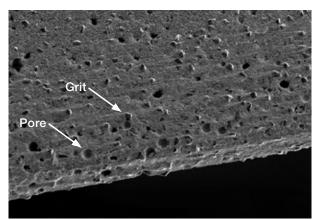

## High grade processing is possible with an electroplated porous structure blade

# The ZP07 series reallizes high-grade processing of hard materials and compound materials by making a porous structure inside the electroplated blade.

The ZP07 series combines high cutting ability that is specific to electroplated bond blades and appropriate self sharpening ability by forming pores in the electroplated bond. Processing of glass and ceramics that were difficult to process with the current electroplated bond is now possible.

- Reallizes one-pass processing of glass + Silicon wafer
- Realizes high-grade processing of ceramics

New type of electroplated blade with pores in the blade.